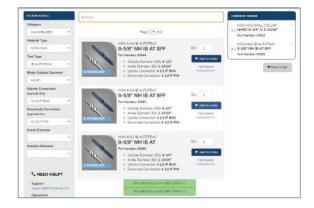

### **Catalog Screen**

The Compass Catalog Screen allows the user to search the tool catalog and place selected items in a dedicated shopping cart. The side menu includes filters to find specific tools. Once the tool is identified, it can be added to the cart by clicking on the Add to Order button. Compass keeps a running total of tools that have been added to the cart on the right side of the screen. Once all selections are made, click the Place Order button under Current Order.