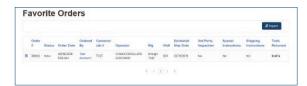

#### **Favorites Screen**

This screen displays the user's pre-selected favorite orders. By clicking on the Order Number, the user can easily reorder the tools. This is a time-efficient feature for repeat tool requisitions. Please note that the header information must be filled out each time.