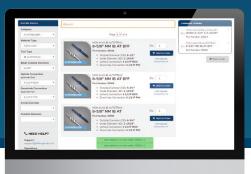

#### **Order Screen**

The Order Board is a quick look at the status of the customer requisitions. From here the user can check status and details of both past and current orders. In the Order view, the user can edit, repeat an order, or add it to their Favorites list.