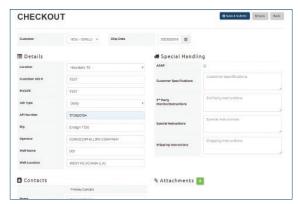

#### **Checkout Screen**

The Checkout Screen allows the user to add the ship date, header information, and special notes/instructions, as well as include attachments. By entering an optional API Number, Compass will automatically populate Rig, Operation, Well, and Location fields. The user can also manage their contact information to get updates on the order progress.