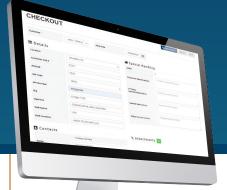

#### **Checkout Screen**

The Checkout Screen allows the user to add the ship date, header information, and special notes/instructions, as well as include attachments. By entering an optional API Number, Compass will automatically populate Rig, Operation, Well, and Location fields. The user can also manage their contact information to get updates on the order progress.