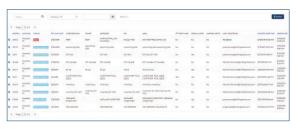

#### **Order Screen**

The Order Board is a quick look at the status of the customer requisitions. From here the user can check status and details of both past and current orders. In the Order view, the user can edit, repeat an order, or add it to their Favorites list.